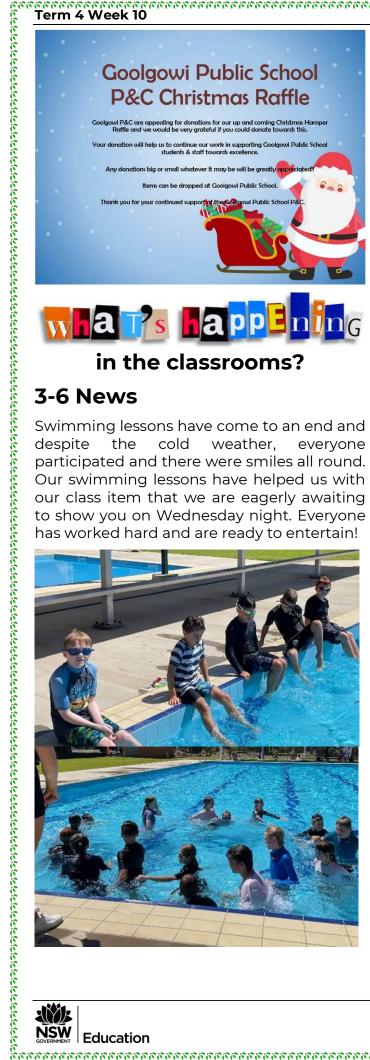

## **3-6 News**

Swimming lessons have come to an end and the cold weather, participated and there were smiles all round. Our swimming lessons have helped us with our class item that we are eagerly awaiting to show you on Wednesday night. Everyone has worked hard and are ready to entertain!