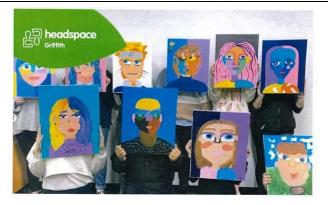

eal only \$20 per head.

Buy your tickets now at the club or online

BSB:633-000 Account:161528633

Reference Ham or Christmas and your name.

ONLY \$1.00 a ticket

- 22 December Christmas Raffles & Kids
- 31 December Twice Shy. Rock the New Year in at the club.

# Grain Donation

This harvest if you deliver to Emerald Grain or Grain Corp sites would you please consider making a small grain donation to the Goolgowi Ex Servicemen's Club. We have delivery cards at both sites and your generous donations would be greatly appreciated Here's to the wonderful productive, safe and happy harvest.

## Memberships due

Club memberships are now due for renewal - see Tom or Tori at the bar.

\$11.00/Pensioners \$5.50.

Renew by 31 December and you will be eligible for the draws in January 2023.



































|                                                                                                                        | Goolgowi Motor Inn                                                          |
|------------------------------------------------------------------------------------------------------------------------|-----------------------------------------------------------------------------|
|                                                                                                                        |                                                                             |
| Goolgowi                                                                                                               |