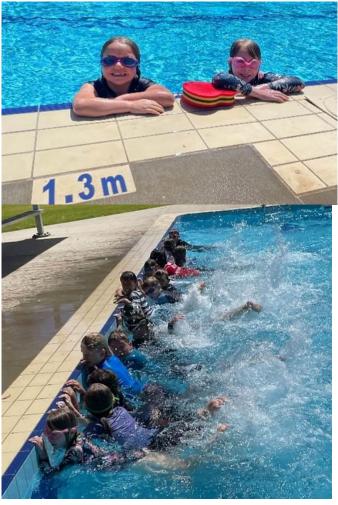

## **3-6 News**

Swimming lessons have come to an end and the cold weather, participated and there were smiles all round. Our swimming lessons have helped us with our class item that we are eagerly awaiting to show you on Wednesday night. Everyone has worked hard and are ready to entertain!