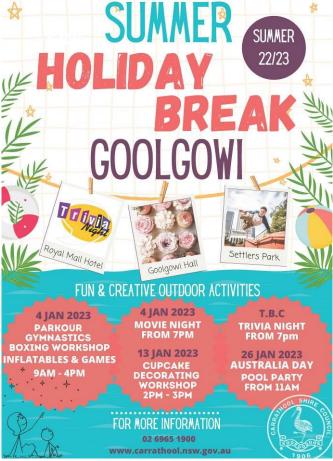

0 per head.

Buy your tickets now at the club or online

BSB:633-000 Account:161528633

Reference Ham or Christmas and your name.

ONLY \$1.00 a ticket

- 22 December Christmas Raffles & Kids
- 31 December Twice Shy. Rock the New Year in at the club.

# Grain Donation

This harvest if you deliver to Emerald Grain or Grain Corp sites would you please consider making a small grain donation to the Goolgowi Ex Servicemen's Club. We have delivery cards at both sites and your generous donations would be greatly appreciated Here's to the wonderful productive, safe and happy harvest.

## Memberships due

Club memberships are now due for renewal - see Tom or Tori at the bar.

\$11.00/Pensioners \$5.50.

Renew by 31 December and you will be eligible for the draws in January 2023.



































|                                                                                                                        | Goolgowi Motor Inn                                                          |
|------------------------------------------------------------------------------------------------------------------------|-----------------------------------------------------------------------------|
|                                                                                                                        |                                                                             |
| Goolgowi                                                                                                               |